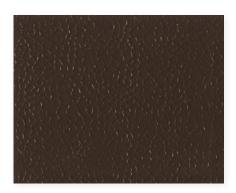

## Powder Coat Finish Reference

Sandstone (7501C)

Black (Black 6C)

White (PMS White)

Antique Bronze (8622C)

Dark Bronze (Black 7C)

Silver Speck (877C)

Gold Speck (7-5C)

## **Color Notes:**

 Colors and textures shown are representative of the actual powder coat color finish but are limited by printing conditions and may vary slightly from finished product; textures are organic in nature.