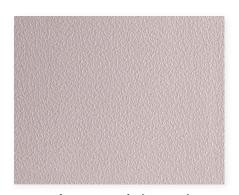

www.florencemailboxes.com

Postal Grey (413C)\*
\*Postal Grey finish on USPS Licensed CBU products have less texture than shown.

 Not all powder coat color finishes are available on all Florence product lines, see product catalog for details.