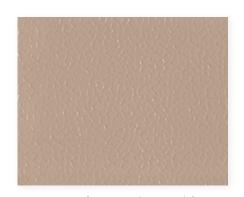

## Powder Coat Finish Reference

Sandstone (7501C)

Black (Black 6C)

White (PMS White)

Antique Bronze (8622C)

Dark Bronze (Black 7C)

Silver Speck (877C)

Gold Speck (7-5C)

## **Color Notes:**

 Colors and textures shown are representative of the actual powder coat color finish but are limited by printing conditions and may vary slightly from finished product; textures are organic in nature.