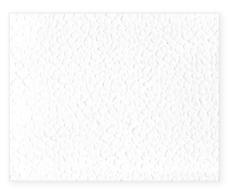

## Powder Coat Finish Reference

Sandstone (7501C)

Black (Black 6C)

White (PMS White)

Antique Bronze (8622C)

Dark Bronze (Black 7C)

Silver Speck (877C)

Gold Speck (7-5C)

## **Color Notes:**

 Colors and textures shown are representative of the actual powder coat color finish but are limited by printing conditions and may vary slightly from finished product; textures are organic in nature.