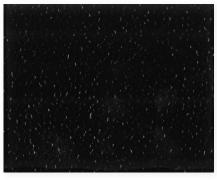

## Powder Coat Finish Reference

Sandstone (7501C)

Black (Black 6C)

White (PMS White)

Antique Bronze (8622C)

Dark Bronze (Black 7C)

Silver Speck (877C)

Gold Speck (7-5C)

## **Color Notes:**

 Colors and textures shown are representative of the actual powder coat color finish but are limited by printing conditions and may vary slightly from finished product; textures are organic in nature.