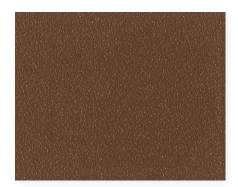

## Powder Coat Finish Reference

Sandstone (7501C)

Black (Black 6C)

White (PMS White)

Antique Bronze (8622C)

Dark Bronze (Black 7C)

Silver Speck (877C)

Gold Speck (7-5C)

## **Color Notes:**

 Colors and textures shown are representative of the actual powder coat color finish but are limited by printing conditions and may vary slightly from finished product; textures are organic in nature.