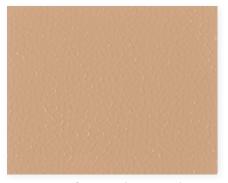

## Powder Coat Finish Reference

Sandstone (7501C)

Black (Black 6C)

White (PMS White)

Antique Bronze (8622C)

Dark Bronze (Black 7C)

Silver Speck (877C)

Gold Speck (7-5C)

## **Color Notes:**

 Colors and textures shown are representative of the actual powder coat color finish but are limited by printing conditions and may vary slightly from finished product; textures are organic in nature.