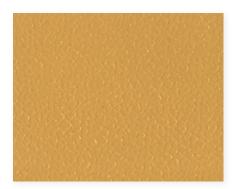

## Powder Coat Finish Reference

Sandstone (7501C)

Black (Black 6C)

White (PMS White)

Antique Bronze (8622C)

Dark Bronze (Black 7C)

Silver Speck (877C)

Gold Speck (7-5C)

## **Color Notes:**

 Colors and textures shown are representative of the actual powder coat color finish but are limited by printing conditions and may vary slightly from finished product; textures are organic in nature.